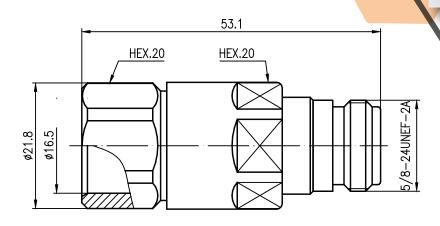

## LT-NF-1/2L CONNETOR N FEMALE FOR 1/2" RF CABLE

## **SPECIFICATIONS**

| PART NUMBER                        | LT-NF-1/2L                          |                             |
|------------------------------------|-------------------------------------|-----------------------------|
| Description                        | Connetor N Female for 1/2" RF Cable |                             |
| Characteristic Impedance           | Ω                                   | 50                          |
| Cut-off Frequency                  | GHz                                 | ≤18                         |
| Sheilding Efficiency               | dB                                  | ≥115                        |
| Inner Conductor Contact Resistance | mΩ                                  | ≤0.8                        |
| Outer Conductor Contact Resistance | mΩ                                  | ≤0.25                       |
| IM3                                | dBc                                 | ≤-155                       |
| Insertion Loss                     | dB                                  | ≤0.10                       |
| Insulation Resistance              | ΜΩ                                  | ≥5000                       |
| Dielectric Strength                | V                                   | 2500                        |
| VSWR                               | 0.8-1.0 GHz                         | ≤1.08                       |
|                                    | 1.7-2.5 GHz                         | ≤1.10                       |
| Inner Conductor Pin                |                                     | Brass / Silver Plating      |
| Inner Conductor Socket             |                                     | Tin Bronze / Silver Plating |
| Insulator                          |                                     | PTFE                        |
| Body & Outer Conductor             |                                     | Brass / Trimetal Plating    |
| Gasket                             |                                     | Silicon Rubber              |
| Working Temperature Range          | °C                                  | -65~+165                    |
| Storage Temperature Range          | °C                                  | -65~+165                    |