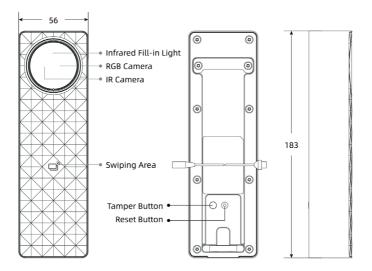

# **Device Appearance**

Dimension Unit: mm

| 00000 |           | Î    |
|-------|-----------|------|
| 00    | 32.2<br>↓ | 34.6 |