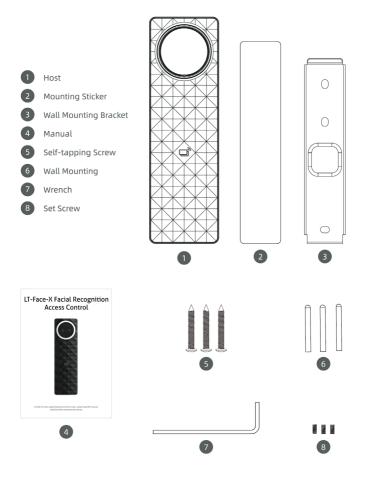

# LT-Face-X

#### Non-screen Facial Recognition Access Control Terminal



In order to guarantee a better experience when using, please read the manual carefully before operating the device.

#### Contents

| Device Appearance2                           |
|----------------------------------------------|
| Package List ······3                         |
| Mounting Diagram & Step4                     |
| Wiring Instructions5                         |
| Device Indicator6                            |
| App Activation ······7<br>For cloud platform |
| Device Web Activation                        |

# **Device Appearance**

Dimension Unit: mm



| 00000 |           | Î    |
|-------|-----------|------|
| 00    | 32.2<br>↓ | 34.6 |

### Package List



# **Mounting Diagram & Step**

During the wall mounting, drill the holes in the hole positions as shown in the Mounting Sticker and insert the Wall Mountings into the holes, in which the upper and lower ones must be drilled, and the middle ones following the customer needs.





### **Wiring Instructions**



# **Device Indicator**

| Indicator Status                 | Operating                                                            | Operating Result                                                                                                |
|----------------------------------|----------------------------------------------------------------------|-----------------------------------------------------------------------------------------------------------------|
| White indicator i