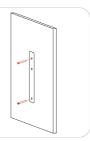

# **Mounting Diagram & Step**

During the wall mounting, drill the holes in the hole positions as shown in the Mounting Sticker and insert the Wall Mountings into the holes, in which the upper and lower ones must be drilled, and the middle ones following the customer needs.