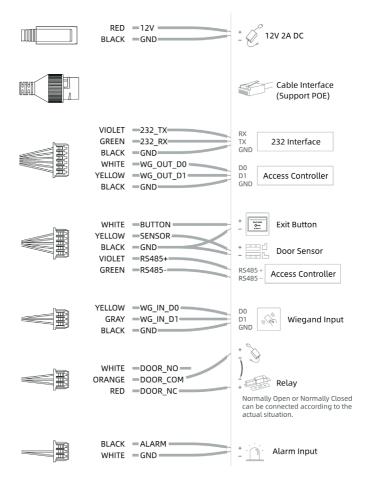

---------------------------------------|
| Package List ······3                         |
| Mounting Diagram & Step4                     |
| Wiring Instructions5                         |
| Device Indicator6                            |
| App Activation ······7<br>For cloud platform |
| Device Web Activation                        |

# **Device Appearance**

Dimension Unit: mm



| 00000 |           | Î    |
|-------|-----------|------|
| 00    | 32.2<br>↓ | 34.6 |

### Package List



# **Mounting Diagram & Step**

During the wall mounting, drill the holes in the hole positions as shown in the Mounting Sticker and insert the Wall Mountings into the holes, in which the upper and lower ones must be drilled, and the middle ones following the customer needs.





### **Wiring Instructions**



# **Device Indicator**

| Indicator Status                 | Operating                                                            | Operating Result                                                                                                |
|----------------------------------|----------------------------------------------------------------------|-----------------------------------------------------------------------------------------------------------------|
| White indicator is always on.    | Device Powered on/<br>Restarted/Started after<br>successful upgrade. | Device starting up.                                                                                             |
|                                  | Personnel entered the recognition range.                             |