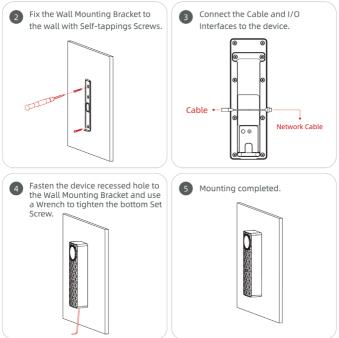

# **Mounting Diagram & Step**

During the wall mounting, drill the holes in the hole positions as shown in the Mounting Sticker and insert the Wall Mountings into the holes, in which the upper and lower ones must be drilled, and the middle ones following the customer needs.