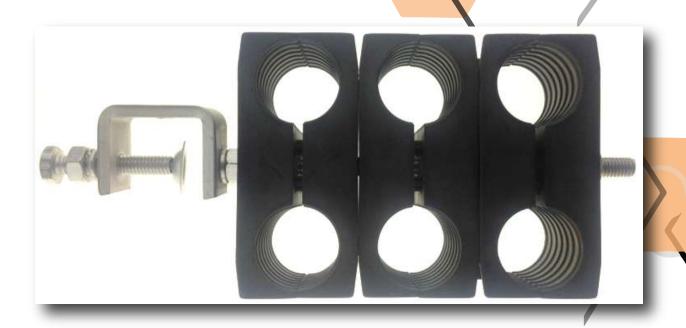

## LT-CBL-CLM-6-7/8

CABLE CLAMP FOR 7/8" RF CABLE (50 OHM) - THROUGH TYPE

## **SPECIFICATIONS**

| PART NUMBER               |                       | LT-CBL-CLM-6-7/8                                    |
|---------------------------|-----------------------|-----------------------------------------------------|
| Description               |                       | Cable Clamp for 7/8" RF Cable (50 Ohm)-Through Type |
| Cable Type                |                       | 7/8" RF Cable (50 Ohm)                              |
| Cable Number              |                       | 6                                                   |
| Diameter                  |                       | 27.50mm                                             |
| Plastic Material          |                       | Modified PP                                         |
| Metal Material            |                       | Stainless steel                                     |
| Mechanical<br>Performance | Axial Load Capability | ≥5 times cable weight                               |
|                           | Salt Spray            | 48 hours                                            |
|                           | Crushing Force        | 350 N                                               |
| RoHS                      |                       | Yes                                                 |