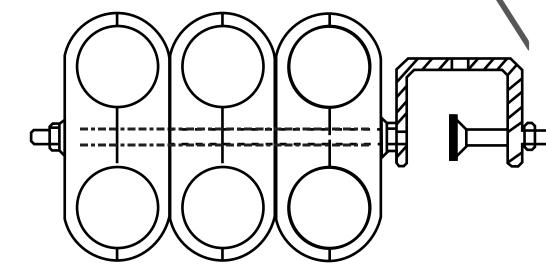

## LT-CBL-CLM-6-1/2L

CABLE CLAMP FOR 1/2" RF CABLE (50 OHM) - THROUGH TYPE

## **SPECIFICATIONS**

| PART NUMBER               |                       | LT-CBL-CLM-6-1/2L                                   |
|---------------------------|-----------------------|-----------------------------------------------------|
| Description               |                       | Cable Clamp for 1/2" RF Cable (50 Ohm)-Through Type |
| Cable Type                |                       | 1/2" RF Cable (50 Ohm)                              |
| Cable Number              |                       | 6                                                   |
| Diameter                  |                       | 13.50mm                                             |
| Plastic Material          |                       | Modified PP                                         |
| Metal Material            |                       | Stainless steel                                     |
| Mechanical<br>Performance | Axial Load Capability | ≥5 times cable weight                               |
|                           | Salt Spray            | 48 hours                                            |
|                           | Crushing Force        | 350 N                                               |
| RoHS                      |                       | Yes                                                 |