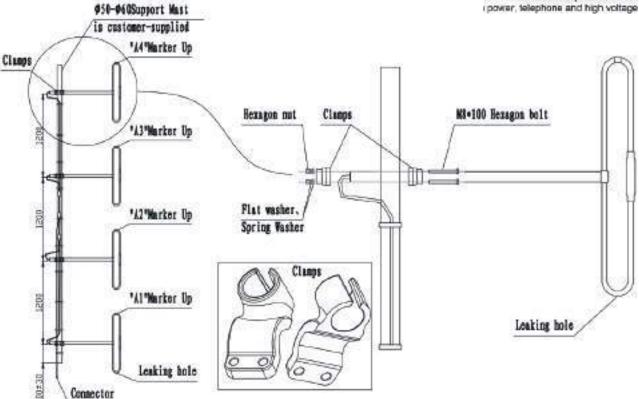

with the wind load.

## **Safety Precautions**

Experience and skills are required to install, maintain and remove antennas. Make sure to consult an expert before attempting to do it yourself.

Safety devices and appropriate PPE for tower climbing and rigging activities must be well-grounded for lightning protection. Make sure the transmit power is turned off when the installation is performed. Failure to comply may result to serious injury.

Do not install on a wet or windy day or when lightning or thunder is in the area. Do not use metal ladder. To prevent electric shock accidents, install the antenna far from power, telephone and high voltage lines.

Lamatel disclaims any liability or responsiblity for the result of improper or unsafe installation practices.



## Installation Sketch